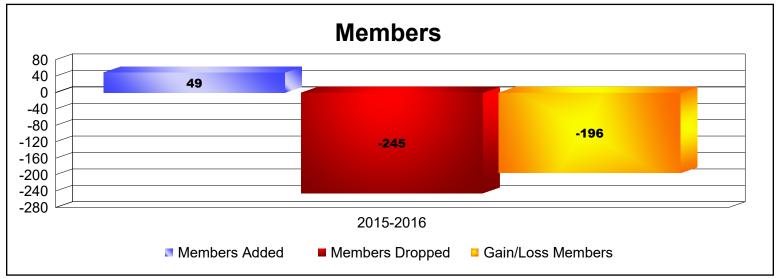

**Disbanded Districts**As of June 2020 Cumulative

| Year      | New<br>Clubs | Dropped<br>Clubs | Gain/<br>Loss<br>Clubs | New<br>Members | Charter<br>Members | Reinstate<br>Members | Transfer<br>Members | Total<br>Member<br>Added | Total<br>Members<br>Dropped | Gain/<br>Loss<br>Members |
|-----------|--------------|------------------|------------------------|----------------|--------------------|----------------------|---------------------|--------------------------|-----------------------------|--------------------------|
| 2015-2016 | 0            | -8               | -8                     | 0              | 36                 | 13                   | 0                   | 49                       | -245                        | -196                     |
| Average   | 0            | -8               | -8                     | 0              | 36                 | 13                   | 0                   | 49                       | -245                        | -196                     |

MBR0065 Page 1 of 1 7/7/2020 3:42:50AM

Disbanded Districts

As of June 2020 Cumulative

| Year      | New<br>Clubs | Dropped<br>Clubs | Gain/<br>Loss<br>Clubs | New<br>Members | Charter<br>Members | Reinstate<br>Members | Transfer<br>Members | Total<br>Member<br>Added | Total<br>Members<br>Dropped | Gain/<br>Loss<br>Members |
|-----------|--------------|------------------|------------------------|----------------|--------------------|----------------------|---------------------|--------------------------|-----------------------------|--------------------------|
| 2015-2016 | 0            | -2               | -2                     | 5              | 0                  | 0                    | 0                   | 5                        | -55                         | -50                      |
| 2016-2017 | 0            | -4               | -4                     | 3              | 0                  | 0                    | 0                   | 3                        | -71                         | -68                      |
| Average   | 0            | -3               | -3                     | 4              | 0                  | 0                    | 0                   | 4                        | -63                         | -59                      |