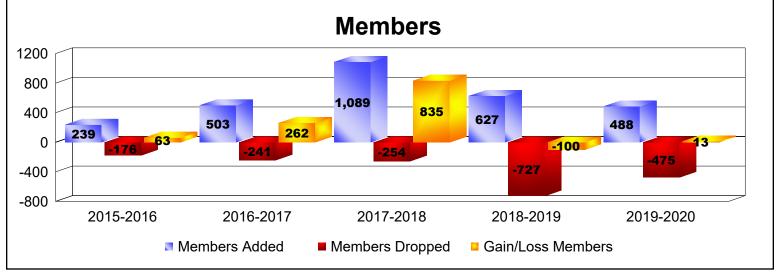

MBR0065 Page 1 of 1 7/7/2020 3:42:50AM

District 322 D As of June 2020 Cumulative

| Year      | New<br>Clubs | Dropped<br>Clubs | Gain/<br>Loss<br>Clubs | New<br>Members | Charter<br>Members | Reinstate<br>Members | Transfer<br>Members | Total<br>Member<br>Added | Total<br>Members<br>Dropped | Gain/<br>Loss<br>Members |
|-----------|--------------|------------------|------------------------|----------------|--------------------|----------------------|---------------------|--------------------------|-----------------------------|--------------------------|
| 2015-2016 | 2            | 0                | 2                      | 139            | 95                 | 5                    | 0                   | 239                      | -176                        | 63                       |
| 2016-2017 | 4            | 0                | 4                      | 372            | 116                | 12                   | 3                   | 503                      | -241                        | 262                      |
| 2017-2018 | 13           | 0                | 13                     | 687            | 394                | 8                    | 0                   | 1089                     | -254                        | 835                      |
| 2018-2019 | 13           | -8               | 5                      | 305            | 312                | 9                    | 1                   | 627                      | -727                        | -100                     |
| 2019-2020 | 8            | -3               | 5                      | 245            | 222                | 20                   | 1                   | 488                      | -475                        | 13                       |
| Average   | 8            | -2               | 6                      | 350            | 228                | 11                   | 1                   | 589                      | -375                        | 215                      |