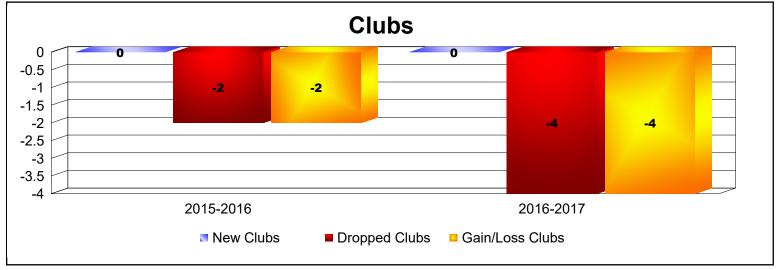

MBR0065 Page 1 of 1 7/7/2020 3:42:50AM

Disbanded Districts

As of June 2020 Cumulative

| Year      | New<br>Clubs | Dropped<br>Clubs | Gain/<br>Loss<br>Clubs | New<br>Members | Charter<br>Members | Reinstate<br>Members | Transfer<br>Members | Total<br>Member<br>Added | Total<br>Members<br>Dropped | Gain/<br>Loss<br>Members |
|-----------|--------------|------------------|------------------------|----------------|--------------------|----------------------|---------------------|--------------------------|-----------------------------|--------------------------|
| 2015-2016 | 0            | -2               | -2                     | 5              | 0                  | 0                    | 0                   | 5                        | -55                         | -50                      |
| 2016-2017 | 0            | -4               | -4                     | 3              | 0                  | 0                    | 0                   | 3                        | -71                         | -68                      |
| Average   | 0            | -3               | -3                     | 4              | 0                  | 0                    | 0                   | 4                        | -63                         | -59                      |