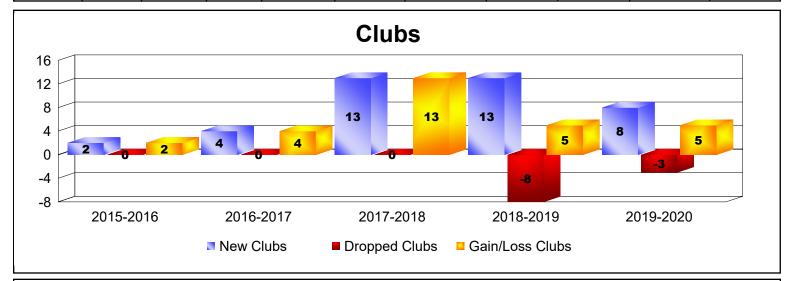

MBR0065 Page 1 of 1 7/7/2020 3:42:50AM

District 322 D As of June 2020 Cumulative

| Year      | New<br>Clubs | Dropped<br>Clubs | Gain/<br>Loss<br>Clubs | New<br>Members | Charter<br>Members | Reinstate<br>Members | Transfer<br>Members | Total<br>Member<br>Added | Total<br>Members<br>Dropped | Gain/<br>Loss<br>Members |
|-----------|--------------|------------------|------------------------|----------------|--------------------|----------------------|---------------------|--------------------------|-----------------------------|--------------------------|
| 2015-2016 | 2            | 0                | 2                      | 139            | 95                 | 5                    | 0                   | 239                      | -176                        | 63                       |
| 2016-2017 | 4            | 0                | 4                      | 372            | 116                | 12                   | 3                   | 503                      | -241                        | 262                      |
| 2017-2018 | 13           | 0                | 13                     | 687            | 394                | 8                    | 0                   | 1089                     | -254                        | 835                      |
| 2018-2019 | 13           | -8               | 5                      | 305            | 312                | 9                    | 1                   | 627                      | -727                        | -100                     |
| 2019-2020 | 8            | -3               | 5                      | 245            | 222                | 20                   | 1                   | 488                      | -475                        | 13                       |
| Average   | 8            | -2               | 6                      | 350            | 228                | 11                   | 1                   | 589                      | -375                        | 215                      |