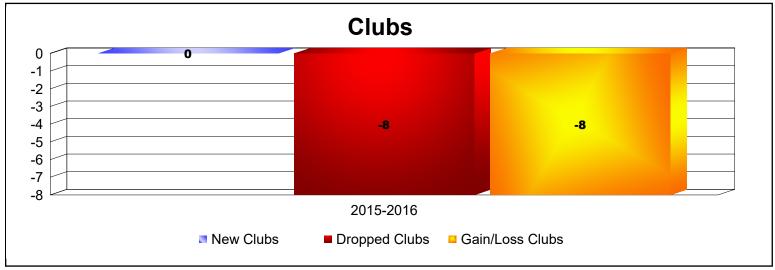

**Disbanded Districts**As of June 2020 Cumulative

| Year      | New<br>Clubs | Dropped<br>Clubs | Gain/<br>Loss<br>Clubs | New<br>Members | Charter<br>Members | Reinstate<br>Members | Transfer<br>Members | Total<br>Member<br>Added | Total<br>Members<br>Dropped | Gain/<br>Loss<br>Members |
|-----------|--------------|------------------|------------------------|----------------|--------------------|----------------------|---------------------|--------------------------|-----------------------------|--------------------------|
| 2015-2016 | 0            | -8               | -8                     | 0              | 36                 | 13                   | 0                   | 49                       | -245                        | -196                     |
| Average   | 0            | -8               | -8                     | 0              | 36                 | 13                   | 0                   | 49                       | -245                        | -196                     |

MBR0065 Page 1 of 1 7/7/2020 3:42:50AM

Disbanded Districts

As of June 2020 Cumulative

| Year      | New<br>Clubs | Dropped<br>Clubs | Gain/<br>Loss<br>Clubs | New<br>Members | Charter<br>Members | Reinstate<br>Members | Transfer<br>Members | Total<br>Member<br>Added | Total<br>Members<br>Dropped | Gain/<br>Loss<br>Members |
|-----------|--------------|------------------|------------------------|----------------|--------------------|----------------------|---------------------|--------------------------|-----------------------------|--------------------------|
| 2015-2016 | 0            | -2               | -2                     | 5              | 0                  | 0                    | 0                   | 5                        | -55                         | -50                      |
| 2016-2017 | 0            | -4               | -4                     | 3              | 0                  | 0                    | 0                   | 3                        | -71                         | -68                      |
| Average   | 0            | -3               | -3                     | 4              | 0                  | 0                    | 0                   | 4                        | -63                         | -59                      |