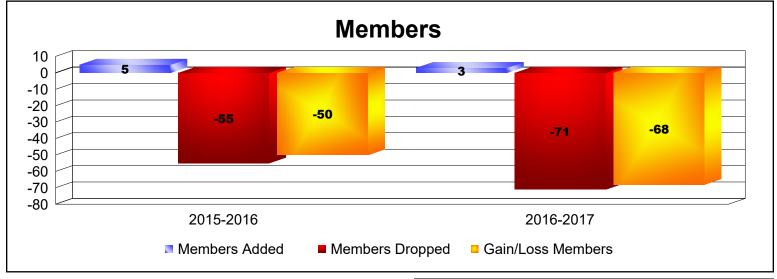

MBR0065 Page 1 of 1 7/7/2020 3:42:50AM

Disbanded Districts

As of June 2020 Cumulative

| Year      | New<br>Clubs | Dropped<br>Clubs | Gain/<br>Loss<br>Clubs | New<br>Members | Charter<br>Members | Reinstate<br>Members | Transfer<br>Members | Total<br>Member<br>Added | Total<br>Members<br>Dropped | Gain/<br>Loss<br>Members |
|-----------|--------------|------------------|------------------------|----------------|--------------------|----------------------|---------------------|--------------------------|-----------------------------|--------------------------|
| 2015-2016 | 0            | -2               | -2                     | 5              | 0                  | 0                    | 0                   | 5                        | -55                         | -50                      |
| 2016-2017 | 0            | -4               | -4                     | 3              | 0                  | 0                    | 0                   | 3                        | -71                         | -68                      |
| Average   | 0            | -3               | -3                     | 4              | 0                  | 0                    | 0                   | 4                        | -63                         | -59                      |